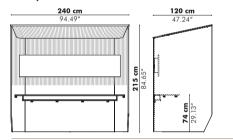

114 — BuzziSpace Acoustic Furniture

BuzziSpace Acoustic Furniture

# BuzziBooth

— by Alain Gilles

# Upholstered temporary workstation

workstation

Nowadays we work in open-plan offices, and we try to create a loft feeling at home as well. But this means places where we can make a quick phone call in peace or work by ourselves on our laptops have become rare. Designer Alain Gilles' solution is the BuzziBooth: a felty 'phone box' made of sound-insulating felt that dampens outside sounds. Now you can have a moment alone even in the noisiest of surroundings. Microarchitecture for maxi spaces!



# **Models/Dimensions**

### Single



#### Standing



### Side by Side



#### Targa



**120** cm 47.24" **135** cm 53.15"

# Patterns

3D Rib

#### **3D Diamond**







### Finishes

Upholstery in fabric collection CAT A, E (ex. Trevira CS) Upholstered worktop with cable tray

# **O**ptions

Bicolour

Light (LED) + panel

Single - Standing:
Worktop in white laminate (without cable tray) or in Antwerp Oak (with or without cable tray)

#### Side by Side:

· Worktop in Antwerp Oak, without cable tray

#### Targa:

- Worktop in Antwerp Oak (with or without cable tray or with cable tray & light (LED))

  • Set of alu brackets for customer-own worktop

# Acoustics



Options



Absorption Attenuation

# How to order

Model Size Height Flat or 3D for Targa 3D Rib or Diamond for Single, Standing, Side by Side Material Colour