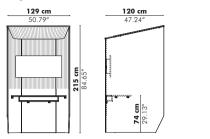

114 — BuzziSpace Acoustic Furniture

BuzziSpace Acoustic Furniture

# BuzziBooth

— by Alain Gilles

# Upholstered temporary workstation

workstation

Nowadays we work in open-plan offices, and we try to create a loft feeling at home as well. But this means places where we can make a quick phone call in peace or work by ourselves on our laptops have become rare. Designer Alain Gilles' solution is the BuzziBooth: a felty 'phone box' made of sound-insulating felt that dampens outside sounds. Now you can have a moment alone even in the noisiest of surroundings. Microarchitecture for maxi spaces!



# **Models/Dimensions**

### Single



#### Standing



### Side by Side



#### Targa



**120** cm 47.24" **135** cm 53.15"

# Patterns

3D Rib

#### **3D Diamond**







### Finishes

Upholstery in fabric collection CAT A, E (ex. Trevira CS) Upholstered worktop with cable tray

# **O**ptions

Bicolour

Light (LED) + panel

Single - Standing:
Worktop in white laminate (without cable tray) or in Antwerp Oak (with or without cable tray)

#### Side by Side:

· Worktop in Antwerp Oak, without cable tray

#### Targa:

- Worktop in Antwerp Oak (with or without cable tray or with cable tray & light (LED))

  • Set of alu brackets for customer-own worktop

# Acoustics



Options



Absorption Attenuation

# How to order

Model Size Height Flat or 3D for Targa 3D Rib or Diamond for Single, Standing, Side by Side Material Colour