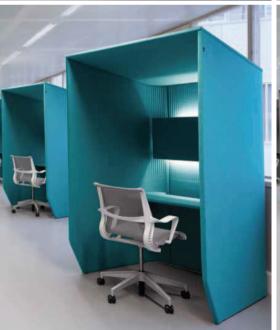

# BuzziBooth

— by Alain Gilles

# Upholstered temporary workstation

workstation

Nowadays we work in open-plan offices, and we try to create a loft feeling at home as well. But this means places where we can make a quick phone call in peace or work by ourselves on our laptops have become rare. Designer Alain Gilles' solution is the BuzziBooth: a felty 'phone box' made of sound-insulating felt that dampens outside sounds. Now you can have a moment alone even in the noisiest of surroundings. Microarchitecture for maxi spaces!

### Side by Side

#### Targa

**120** cm 47.24" **135** cm 53.15"