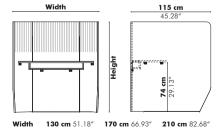

# **Models/Dimensions**

### Single

#### Standing

### Side by Side

#### Targa

**120** cm 47.24" **135** cm 53.15"