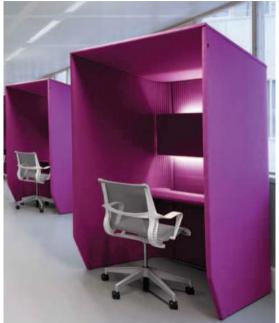

# BuzziBooth

— by Alain Gilles

# Upholstered temporary workstation

workstation

Nowadays we work in open-plan offices, and we try to create a loft feeling at home as well. But this means places where we can make a quick phone call in peace or work by ourselves on our laptops have become rare. Designer Alain Gilles' solution is the BuzziBooth: a felty 'phone box' made of sound-insulating felt that dampens outside sounds. Now you can have a moment alone even in the noisiest of surroundings. Microarchitecture for maxi spaces!

### Side by Side

#### Targa

**120** cm 47.24" **135** cm 53.15"