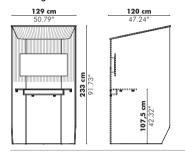

114 — BuzziSpace Acoustic Furniture

BuzziSpace Acoustic Furniture

# BuzziBooth

— by Alain Gilles

# Upholstered temporary workstation

workstation

Nowadays we work in open-plan offices, and we try to create a loft feeling at home as well. But this means places where we can make a quick phone call in peace or work by ourselves on our laptops have become rare. Designer Alain Gilles' solution is the BuzziBooth: a felty 'phone box' made of sound-insulating felt that dampens outside sounds. Now you can have a moment alone even in the noisiest of surroundings. Microarchitecture for maxi spaces!



# **Models/Dimensions**

### Single



#### Standing



### Side by Side



#### Targa



**120** cm 47.24" **135** cm 53.15"

# Patterns

3D Rib

#### **3D Diamond**







### Finishes

Upholstery in fabric collection CAT A, E (ex. Trevira CS) Upholstered worktop with cable tray

# **O**ptions

Bicolour

Light (LED) + panel

Single - Standing:
Worktop in white laminate (without cable tray) or in Antwerp Oak (with or without cable tray)

#### Side by Side:

· Worktop in Antwerp Oak, without cable tray

#### Targa:

- Worktop in Antwerp Oak (with or without cable tray or with cable tray & light (LED))

  • Set of alu brackets for customer-own worktop

# Acoustics



Options



Absorption Attenuation

# How to order

Model Size Height Flat or 3D for Targa 3D Rib or Diamond for Single, Standing, Side by Side Material Colour