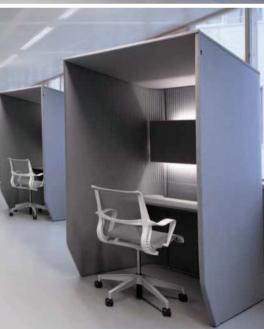

# BuzziBooth

— by Alain Gilles

# Upholstered temporary workstation

workstation

Nowadays we work in open-plan offices, and we try to create a loft feeling at home as well. But this means places where we can make a quick phone call in peace or work by ourselves on our laptops have become rare. Designer Alain Gilles' solution is the BuzziBooth: a felty 'phone box' made of sound-insulating felt that dampens outside sounds. Now you can have a moment alone even in the noisiest of surroundings. Microarchitecture for maxi spaces!

### Side by Side

#### Targa

**120** cm 47.24" **135** cm 53.15"