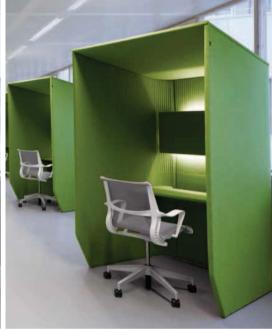

# BuzziBooth

— by Alain Gilles

# Upholstered temporary workstation

workstation

Nowadays we work in open-plan offices, and we try to create a loft feeling at home as well. But this means places where we can make a quick phone call in peace or work by ourselves on our laptops have become rare. Designer Alain Gilles' solution is the BuzziBooth: a felty 'phone box' made of sound-insulating felt that dampens outside sounds. Now you can have a moment alone even in the noisiest of surroundings. Microarchitecture for maxi spaces!

### Side by Side

#### Targa

**120** cm 47.24" **135** cm 53.15"