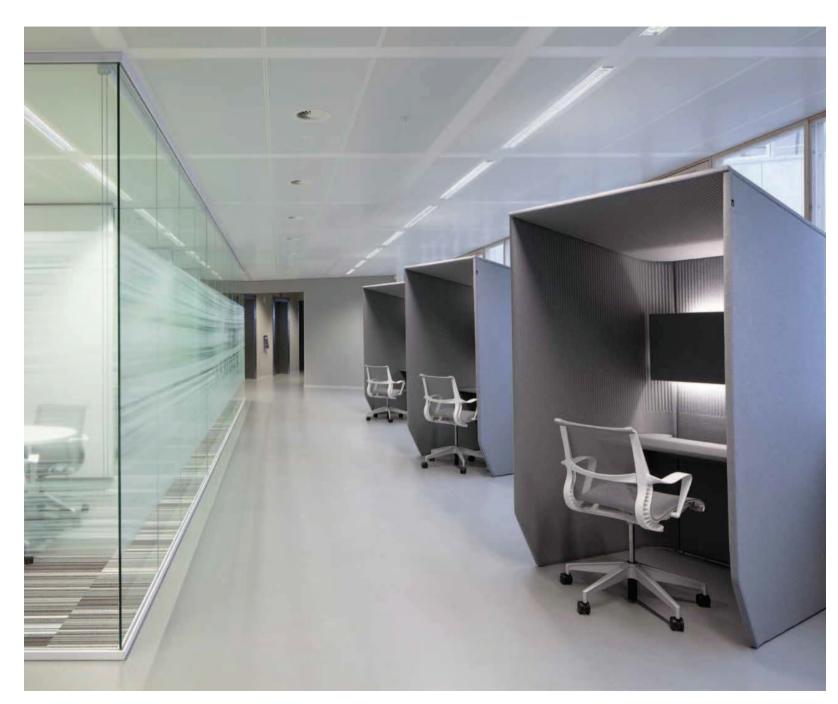

# BuzziBooth

— by Alain Gilles

# Upholstered temporary workstation

workstation

Nowadays we work in open-plan offices, and we try to create a loft feeling at home as well. But this means places where we can make a quick phone call in peace or work by ourselves on our laptops have become rare. Designer Alain Gilles' solution is the BuzziBooth: a felty 'phone box' made of sound-insulating felt that dampens outside sounds. Now you can have a moment alone even in the noisiest of surroundings. Microarchitecture for maxi spaces!